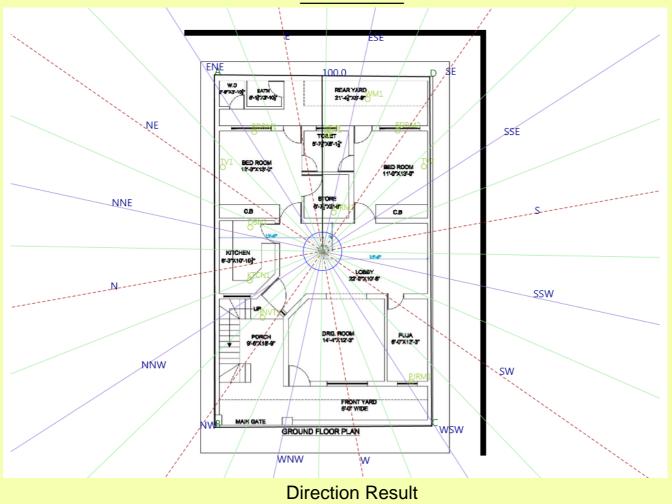

16 Direction map division and bar chart.



## ABC

## Facing Degree : 100.0

### 1234567890

**NEW DELHI** 



W7 (W7)

GATE : Main gate
Main gate (GATE1)
ZONE - W7
GATE - An entrance in this zone causes loss of general happiness in the house due to which at time occupant resort to drug and alcohol.
COMMERCIAL GATE - Business losses interest due to stress
Remedy:- Block Gate : White/Iron & Open Gate : Don't Open

SOUTH EAST ( SE )



BEDROOM (BDRM2) DIRECTION -SOUTH EAST (SOUTH EAST) ZONE - E8, S1 ELEMENT - Fire FAVOURABLE PLACEMENT - NO PREDICTION - Person becomes unnecessary aggressive in nature and short temper craving for money increase ENHANCER - Green/Brown/Tin/Bronze/SS RETENTION OF OWN ENERGY - Red/Copper WEAKENER - White/Grey/Iron DESTRUCTOR - Blue/Aluminium/Silver REMEDY - Use Red Flowers/Yajana

#### SOUTH SOUTH EAST (SSE)

OBJECT : TELEVISION TELEVISION (TV2) DIRECTION -SOUTH SOUTH EA