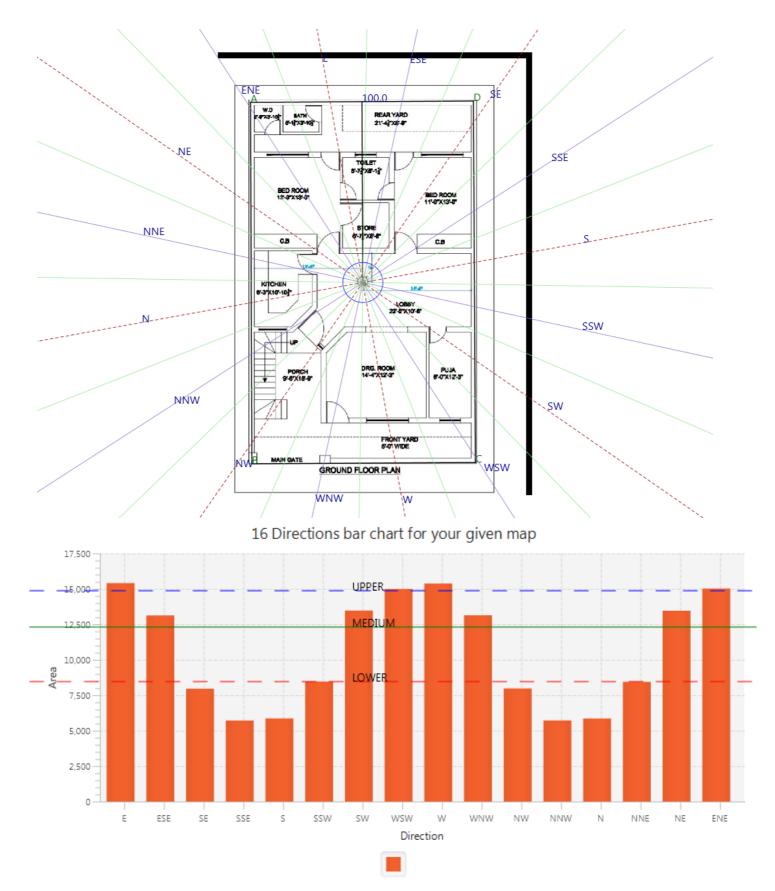

16 Direction map division and bar chart.



## ABC

## Facing Degree : 100.0

### 1234567890

**NEW DELHI** 



W7 (W7)

GATE : Main gate
Main gate (GATE1)
ZONE - W7
GATE - An entrance in this zone causes loss of general happiness in the house due to which at time occupant resort to drug and alcohol.
COMMERCIAL GATE - Business losses interest due to stress
Remedy:- Block Gate : White/Iron & Open Gate : Don't Open

SOUTH EAST ( SE )



BEDROOM (BDRM2) DIRECTION -SOUTH EAST (SOUTH EAST) ZONE - E8, S1 ELEMENT - Fire FAVOURABLE PLACEMENT - NO PREDICTION - Person becomes unnecessary aggressive in nature and short temper craving for money increase ENHANCER - Green/Brown/Tin/Bronze/SS RETENTION OF OWN ENERGY - Red/Copper WEAKENER - White/Grey/Iron DESTRUCTOR - Blue/Aluminium/Silver REMEDY - Use