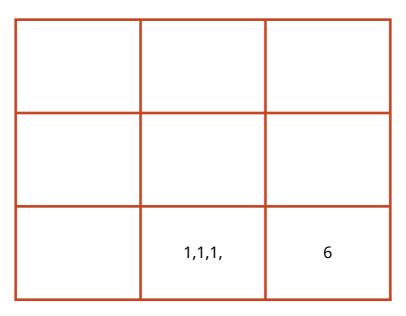

## **WILL PLANE (9,5,1)**

| 9      |  |
|--------|--|
|        |  |
| 1,1,1, |  |

Due To Numbers 9,1 are Present, Above description applicable to you by 33%