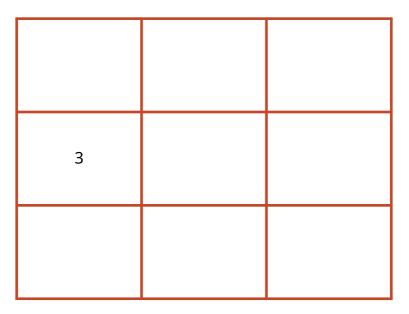

## **LO SHU GRID**

| 4 | 9    | 2 |
|---|------|---|
| 3 |      |   |
|   | 1,11 | 6 |